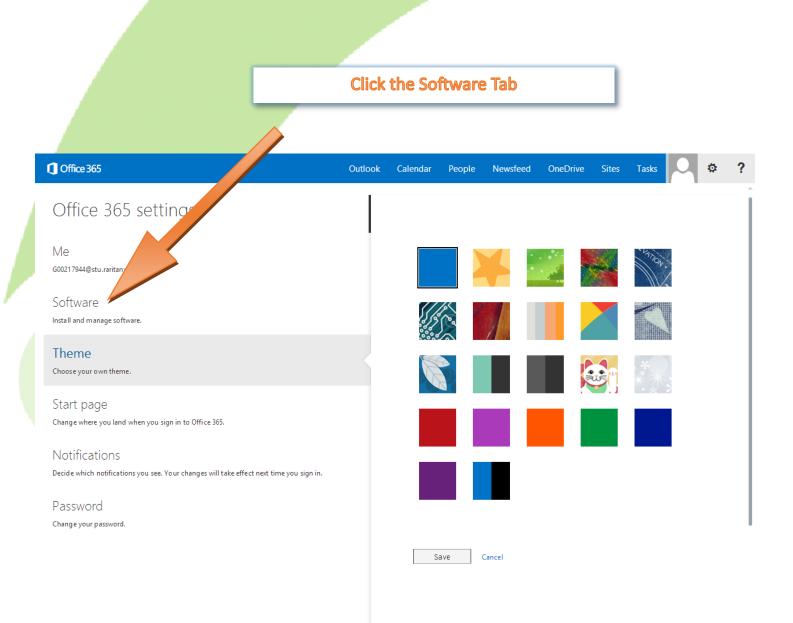

### **Application Download and installation**

Call The RVCC Technical Support and Information Line on campus: **ext.7887** off campus: **908-231-8811** email: helpdesk@raritanval.edu

4

## **Application Download and installation**

Call The RVCC Technical Support and Information Line

#### on campus: **ext.7887** off campus: **908-231-8811** email: helpdesk@raritanval.edu

Call The RVCC Technical Support and Information Line on campus: **ext.7887** off campus: **908-231-8811** email: helpdesk@raritanval.edu