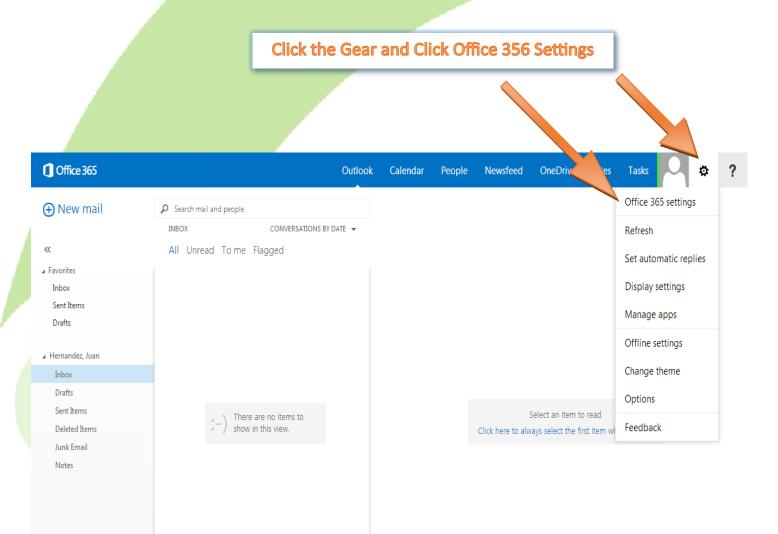

2. MyLion's Den Tab Go towards the right

Click on Office 365

#### Office 365

Access to Microsoft Office 365!!! Here you will find your WebMail, Calendar, MS-Office 365 and more. Sign in with your G# account and Network password. ie G00099999@raritanval.edu

Click here to access Office 365.

#### Office 365

Access to Microsoft Office 365!!! Here you will: 365 and more.

Sign in with your G# account and Network pass

Click here to access Office 365.

Call The RVCC Technical Support and Information Line on campus: **ext.7887** off campus: **908-231-8811** email: helpdesk@raritanval.edu