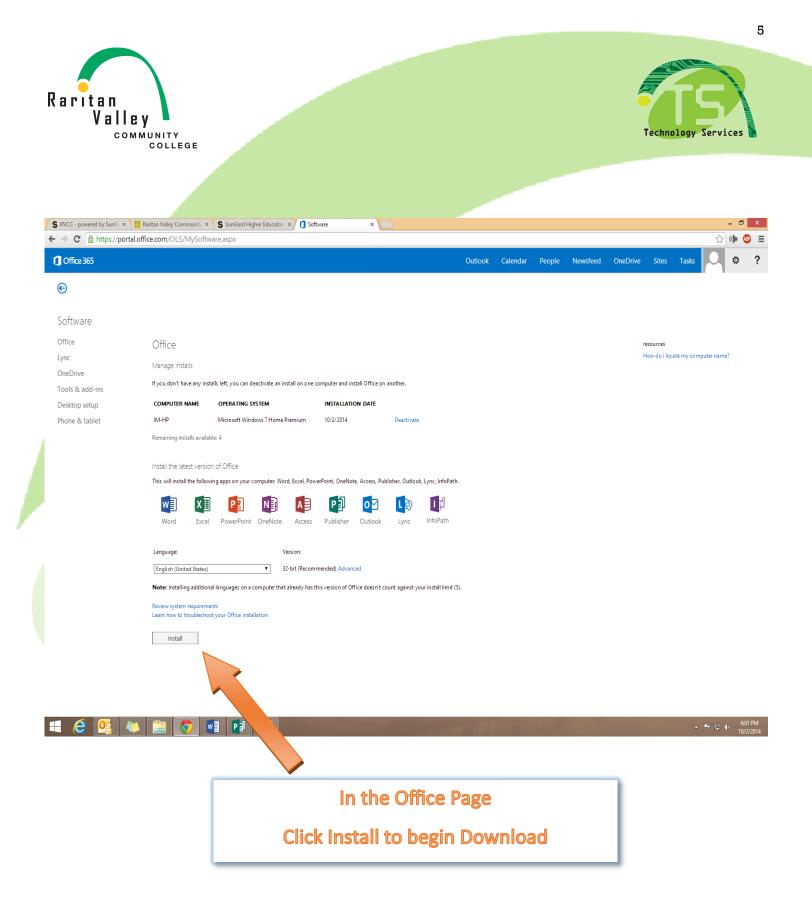

### **Application Download and installation**

Call The RVCC Technical Support and Information Line on campus: **ext.7887** off campus: **908-231-8811** email: helpdesk@raritanval.edu

4

## **Application Download and installation**

Call The RVCC Technical Support and Information Line

#### on campus: **ext.7887** off campus: **908-231-8811** email: helpdesk@raritanval.edu

Call The RVCC Technical Support and Information Line on campus: **ext.7887** off campus: **908-231-8811** email: helpdesk@raritanval.edu